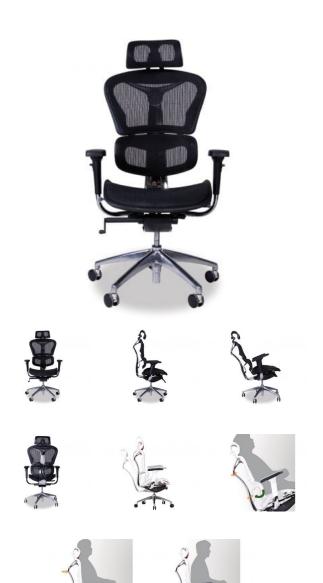

## Vytas Black/Black Office Chair -Headrest

## **Product Specifications**

| Seat Size:                               | Wide 52cm x Height 44-55cm x Depth 51cm<br>Wide 69.5cm x Height 114-125cm x Depth |
|------------------------------------------|-----------------------------------------------------------------------------------|
| Overall Size:                            | 67cm                                                                              |
| Armrest - Adjustable<br>Height:          | From Seat 15-23cm                                                                 |
| Seat Colour & Material:                  | Black Mesh / Black Plastic                                                        |
| Leg Colour & Material: Chrome Metal Base |                                                                                   |
| Assembly:                                | Basic assembly required - Tool provided                                           |
| Suitable                                 | Residential/Commercial                                                            |