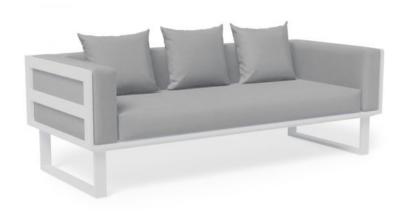

## Vivara Sofa - White - Two Seater

## **Product Specifications**

|  | Width/Height/Depth:                 | 200cm / 67cm / 85cm                |
|--|-------------------------------------|------------------------------------|
|  | Frame Colour:                       | Matt White                         |
|  | Frame Material:                     | Powdercoated Aluminium             |
|  | Cushion Material:                   | Polyester Texteline Outdoor Fabric |
|  | Cushion Colour                      | Light Grey                         |
|  | Internal Seat Width /<br>Seat Depth | 165cm / 68cm                       |
|  | Back Cushion Height:                | 26cm                               |
|  | Cushion Thickness:                  | 14cm                               |
|  | Scatter Cushions<br>Included        | 2                                  |
|  | Assembly:                           | None                               |
|  | Manufacturer:                       | Bent Design Studio                 |
|  |                                     |                                    |