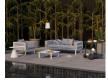

## Vivara Sofa - White - Two Seater

## **Product Specifications**

|  | Width/Height/Depth:                 | 200cm / 67cm / 85cm                |
|--|-------------------------------------|------------------------------------|
|  | Frame Colour:                       | Matt White                         |
|  | Frame Material:                     | Powdercoated Aluminium             |
|  | Cushion Material:                   | Polyester Texteline Outdoor Fabric |
|  | Cushion Colour                      | Light Grey                         |
|  | Internal Seat Width /<br>Seat Depth | 165cm / 68cm                       |
|  | Back Cushion Height:                | 26cm                               |
|  | Cushion Thickness:                  | 14cm                               |
|  | Scatter Cushions<br>Included        | 2                                  |
|  | Assembly:                           | None                               |
|  | Manufacturer:                       | Bent Design Studio                 |
|  |                                     |                                    |