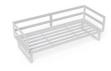

## Vivara Sofa - White - Two Seater

## **Product Specifications**

|  | Width/Height/Depth:                 | 200cm / 67cm / 85cm                |
|--|-------------------------------------|------------------------------------|
|  | Frame Colour:                       | Matt White                         |
|  | Frame Material:                     | Powdercoated Aluminium             |
|  | Cushion Material:                   | Polyester Texteline Outdoor Fabric |
|  | Cushion Colour                      | Light Grey                         |
|  | Internal Seat Width /<br>Seat Depth | 165cm / 68cm                       |
|  | Back Cushion Height:                | 26cm                               |
|  | Cushion Thickness:                  | 14cm                               |
|  | Scatter Cushions<br>Included        | 2                                  |
|  | Assembly:                           | None                               |
|  | Manufacturer:                       | Bent Design Studio                 |
|  |                                     |                                    |