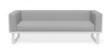

## Vivara Sofa - White - Two Seater

## **Product Specifications**

|  | Width/Height/Depth:                 | 200cm / 67cm / 85cm                |
|--|-------------------------------------|------------------------------------|
|  | Frame Colour:                       | Matt White                         |
|  | Frame Material:                     | Powdercoated Aluminium             |
|  | Cushion Material:                   | Polyester Texteline Outdoor Fabric |
|  | Cushion Colour                      | Light Grey                         |
|  | Internal Seat Width /<br>Seat Depth | 165cm / 68cm                       |
|  | Back Cushion Height:                | 26cm                               |
|  | Cushion Thickness:                  | 14cm                               |
|  | Scatter Cushions<br>Included        | 2                                  |
|  | Assembly:                           | None                               |
|  | Manufacturer:                       | Bent Design Studio                 |
|  |                                     |                                    |