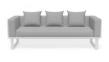

## Vivara Sofa - White - Two Seater

## **Product Specifications**

|  | Width/Height/Depth:                 | 200cm / 67cm / 85cm                |
|--|-------------------------------------|------------------------------------|
|  | Frame Colour:                       | Matt White                         |
|  | Frame Material:                     | Powdercoated Aluminium             |
|  | Cushion Material:                   | Polyester Texteline Outdoor Fabric |
|  | Cushion Colour                      | Light Grey                         |
|  | Internal Seat Width /<br>Seat Depth | 165cm / 68cm                       |
|  | Back Cushion Height:                | 26cm                               |
|  | Cushion Thickness:                  | 14cm                               |
|  | Scatter Cushions<br>Included        | 2                                  |
|  | Assembly:                           | None                               |
|  | Manufacturer:                       | Bent Design Studio                 |
|  |                                     |                                    |