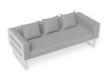

## Vivara Sofa - White - Two Seater

## **Product Specifications**

|  | Width/Height/Depth:                 | 200cm / 67cm / 85cm                |
|--|-------------------------------------|------------------------------------|
|  | Frame Colour:                       | Matt White                         |
|  | Frame Material:                     | Powdercoated Aluminium             |
|  | Cushion Material:                   | Polyester Texteline Outdoor Fabric |
|  | Cushion Colour                      | Light Grey                         |
|  | Internal Seat Width /<br>Seat Depth | 165cm / 68cm                       |
|  | Back Cushion Height:                | 26cm                               |
|  | Cushion Thickness:                  | 14cm                               |
|  | Scatter Cushions<br>Included        | 2                                  |
|  | Assembly:                           | None                               |
|  | Manufacturer:                       | Bent Design Studio                 |
|  |                                     |                                    |