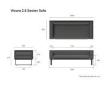

## Vivara Sofa - White - Two Seater

## **Product Specifications**

|  | Width/Height/Depth:                 | 200cm / 67cm / 85cm                |
|--|-------------------------------------|------------------------------------|
|  | Frame Colour:                       | Matt White                         |
|  | Frame Material:                     | Powdercoated Aluminium             |
|  | Cushion Material:                   | Polyester Texteline Outdoor Fabric |
|  | Cushion Colour                      | Light Grey                         |
|  | Internal Seat Width /<br>Seat Depth | 165cm / 68cm                       |
|  | Back Cushion Height:                | 26cm                               |
|  | Cushion Thickness:                  | 14cm                               |
|  | Scatter Cushions<br>Included        | 2                                  |
|  | Assembly:                           | None                               |
|  | Manufacturer:                       | Bent Design Studio                 |
|  |                                     |                                    |