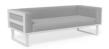

## Vivara Sofa - White - Two Seater

## **Product Specifications**

|  | Width/Height/Depth:                 | 200cm / 67cm / 85cm                |
|--|-------------------------------------|------------------------------------|
|  | Frame Colour:                       | Matt White                         |
|  | Frame Material:                     | Powdercoated Aluminium             |
|  | Cushion Material:                   | Polyester Texteline Outdoor Fabric |
|  | Cushion Colour                      | Light Grey                         |
|  | Internal Seat Width /<br>Seat Depth | 165cm / 68cm                       |
|  | Back Cushion Height:                | 26cm                               |
|  | Cushion Thickness:                  | 14cm                               |
|  | Scatter Cushions<br>Included        | 2                                  |
|  | Assembly:                           | None                               |
|  | Manufacturer:                       | Bent Design Studio                 |
|  |                                     |                                    |