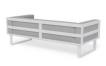

## Vivara Sofa - White - Two Seater

## **Product Specifications**

|  | Width/Height/Depth:                 | 200cm / 67cm / 85cm                |
|--|-------------------------------------|------------------------------------|
|  | Frame Colour:                       | Matt White                         |
|  | Frame Material:                     | Powdercoated Aluminium             |
|  | Cushion Material:                   | Polyester Texteline Outdoor Fabric |
|  | Cushion Colour                      | Light Grey                         |
|  | Internal Seat Width /<br>Seat Depth | 165cm / 68cm                       |
|  | Back Cushion Height:                | 26cm                               |
|  | Cushion Thickness:                  | 14cm                               |
|  | Scatter Cushions<br>Included        | 2                                  |
|  | Assembly:                           | None                               |
|  | Manufacturer:                       | Bent Design Studio                 |
|  |                                     |                                    |