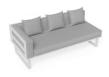

## Vivara Sofa - White - Modular Section A - Left Arm

## **Product Specifications**

| Width / Length / Depth       | 85cm / 186cm / 85cm                |
|------------------------------|------------------------------------|
| Overall Height               | 68cm                               |
| Seat Height                  | 43cm                               |
| Back Cushion Height          | 26cm                               |
| Internal Seat Depth          | 68cm                               |
| Cushion Thickness            | 14cm                               |
| Scatter Cushions<br>Included | 3                                  |
| Frame Colour                 | Matt White                         |
| Frame Material               | Powdercoated Aluminium             |
| Cushion Material             | Polyester Texteline Outdoor Fabric |
| Cushion Colour               | Light Grey                         |
| Manufacturer                 | Bent Design Studio                 |
|                              |                                    |