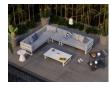

## Vivara Sofa - White - Modular Section A - Left Arm

## **Product Specifications**

| Width / Length / Depth       | 85cm / 186cm / 85cm                |
|------------------------------|------------------------------------|
| Overall Height               | 68cm                               |
| Seat Height                  | 43cm                               |
| Back Cushion Height          | 26cm                               |
| Internal Seat Depth          | 68cm                               |
| Cushion Thickness            | 14cm                               |
| Scatter Cushions<br>Included | 3                                  |
| Frame Colour                 | Matt White                         |
| Frame Material               | Powdercoated Aluminium             |
| Cushion Material             | Polyester Texteline Outdoor Fabric |
| Cushion Colour               | Light Grey                         |
| Manufacturer                 | Bent Design Studio                 |
|                              |                                    |