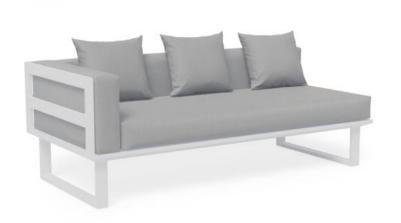

## Vivara Sofa - White - Modular Section A - Left Arm

## **Product Specifications**

| Width / Length / Depth       | 85cm / 186cm / 85cm                |
|------------------------------|------------------------------------|
| Overall Height               | 68cm                               |
| Seat Height                  | 43cm                               |
| Back Cushion Height          | 26cm                               |
| Internal Seat Depth          | 68cm                               |
| Cushion Thickness            | 14cm                               |
| Scatter Cushions<br>Included | 3                                  |
| Frame Colour                 | Matt White                         |
| Frame Material               | Powdercoated Aluminium             |
| Cushion Material             | Polyester Texteline Outdoor Fabric |
| Cushion Colour               | Light Grey                         |
| Manufacturer                 | Bent Design Studio                 |
|                              |                                    |