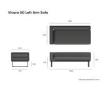

## Vivara Sofa - White - Modular Section A - Left Arm

## **Product Specifications**

| Width / Length / Depth       | 85cm / 186cm / 85cm                |
|------------------------------|------------------------------------|
| Overall Height               | 68cm                               |
| Seat Height                  | 43cm                               |
| Back Cushion Height          | 26cm                               |
| Internal Seat Depth          | 68cm                               |
| Cushion Thickness            | 14cm                               |
| Scatter Cushions<br>Included | 3                                  |
| Frame Colour                 | Matt White                         |
| Frame Material               | Powdercoated Aluminium             |
| Cushion Material             | Polyester Texteline Outdoor Fabric |
| Cushion Colour               | Light Grey                         |
| Manufacturer                 | Bent Design Studio                 |
|                              |                                    |