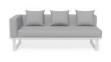

## Vivara Sofa - White - Modular Section A - Left Arm

## **Product Specifications**

| Width / Length / Depth       | 85cm / 186cm / 85cm                |
|------------------------------|------------------------------------|
| Overall Height               | 68cm                               |
| Seat Height                  | 43cm                               |
| Back Cushion Height          | 26cm                               |
| Internal Seat Depth          | 68cm                               |
| Cushion Thickness            | 14cm                               |
| Scatter Cushions<br>Included | 3                                  |
| Frame Colour                 | Matt White                         |
| Frame Material               | Powdercoated Aluminium             |
| Cushion Material             | Polyester Texteline Outdoor Fabric |
| Cushion Colour               | Light Grey                         |
| Manufacturer                 | Bent Design Studio                 |
|                              |                                    |