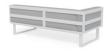

## Vivara Sofa - White - Modular Section A - Left Arm

## **Product Specifications**

| Width / Length / Depth       | 85cm / 186cm / 85cm                |
|------------------------------|------------------------------------|
| Overall Height               | 68cm                               |
| Seat Height                  | 43cm                               |
| Back Cushion Height          | 26cm                               |
| Internal Seat Depth          | 68cm                               |
| Cushion Thickness            | 14cm                               |
| Scatter Cushions<br>Included | 3                                  |
| Frame Colour                 | Matt White                         |
| Frame Material               | Powdercoated Aluminium             |
| Cushion Material             | Polyester Texteline Outdoor Fabric |
| Cushion Colour               | Light Grey                         |
| Manufacturer                 | Bent Design Studio                 |
|                              |                                    |