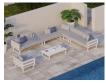

## Vivara Sofa - White - Modular Section A - Left Arm

## **Product Specifications**

| Width / Length / Depth       | 85cm / 186cm / 85cm                |
|------------------------------|------------------------------------|
| Overall Height               | 68cm                               |
| Seat Height                  | 43cm                               |
| Back Cushion Height          | 26cm                               |
| Internal Seat Depth          | 68cm                               |
| Cushion Thickness            | 14cm                               |
| Scatter Cushions<br>Included | 3                                  |
| Frame Colour                 | Matt White                         |
| Frame Material               | Powdercoated Aluminium             |
| Cushion Material             | Polyester Texteline Outdoor Fabric |
| Cushion Colour               | Light Grey                         |
| Manufacturer                 | Bent Design Studio                 |
|                              |                                    |