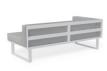

## Vivara Sofa - White - Modular Section A - Left Arm

## **Product Specifications**

| Width / Length / Depth       | 85cm / 186cm / 85cm                |
|------------------------------|------------------------------------|
| Overall Height               | 68cm                               |
| Seat Height                  | 43cm                               |
| Back Cushion Height          | 26cm                               |
| Internal Seat Depth          | 68cm                               |
| Cushion Thickness            | 14cm                               |
| Scatter Cushions<br>Included | 3                                  |
| Frame Colour                 | Matt White                         |
| Frame Material               | Powdercoated Aluminium             |
| Cushion Material             | Polyester Texteline Outdoor Fabric |
| Cushion Colour               | Light Grey                         |
| Manufacturer                 | Bent Design Studio                 |
|                              |                                    |