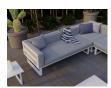

## Vivara Sofa - White - Modular Section A - Left Arm

## **Product Specifications**

| Width / Length / Depth       | 85cm / 186cm / 85cm                |
|------------------------------|------------------------------------|
| Overall Height               | 68cm                               |
| Seat Height                  | 43cm                               |
| Back Cushion Height          | 26cm                               |
| Internal Seat Depth          | 68cm                               |
| Cushion Thickness            | 14cm                               |
| Scatter Cushions<br>Included | 3                                  |
| Frame Colour                 | Matt White                         |
| Frame Material               | Powdercoated Aluminium             |
| Cushion Material             | Polyester Texteline Outdoor Fabric |
| Cushion Colour               | Light Grey                         |
| Manufacturer                 | Bent Design Studio                 |
|                              |                                    |