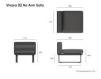

## Vivara Sofa - Charcoal - Modular Section E - No Arm

## **Product Specifications**

| <del>-</del>                 |                                    |
|------------------------------|------------------------------------|
| Width / Length               | 85cm / 71cm                        |
| Overall Height               | 68cm                               |
| Seat Height                  | 43cm                               |
| Internal Seat Depth          | 68cm                               |
| Back Cushion Height          | 26cm                               |
| Cushion Thickness            | 14cm                               |
| Scatter Cushions<br>Included | 1                                  |
| Frame Colour                 | Matt White                         |
| Frame Material               | Powdercoated Aluminium             |
| Cushion Material             | Polyester Texteline Outdoor Fabric |
| Cushion Colour               | Light Grey                         |
| Manufacturer                 | Bent Design Studio                 |