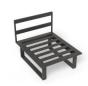

## Vivara Sofa - Charcoal - Modular Section E - No Arm

## **Product Specifications**

| <del>-</del>                 |                                    |
|------------------------------|------------------------------------|
| Width / Length               | 85cm / 71cm                        |
| Overall Height               | 68cm                               |
| Seat Height                  | 43cm                               |
| Internal Seat Depth          | 68cm                               |
| Back Cushion Height          | 26cm                               |
| Cushion Thickness            | 14cm                               |
| Scatter Cushions<br>Included | 1                                  |
| Frame Colour                 | Matt White                         |
| Frame Material               | Powdercoated Aluminium             |
| Cushion Material             | Polyester Texteline Outdoor Fabric |
| Cushion Colour               | Light Grey                         |
| Manufacturer                 | Bent Design Studio                 |