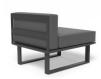

## Vivara Sofa - Charcoal - Modular Section E - No Arm

## **Product Specifications**

| <del>-</del>                 |                                    |
|------------------------------|------------------------------------|
| Width / Length               | 85cm / 71cm                        |
| Overall Height               | 68cm                               |
| Seat Height                  | 43cm                               |
| Internal Seat Depth          | 68cm                               |
| Back Cushion Height          | 26cm                               |
| Cushion Thickness            | 14cm                               |
| Scatter Cushions<br>Included | 1                                  |
| Frame Colour                 | Matt White                         |
| Frame Material               | Powdercoated Aluminium             |
| Cushion Material             | Polyester Texteline Outdoor Fabric |
| Cushion Colour               | Light Grey                         |
| Manufacturer                 | Bent Design Studio                 |