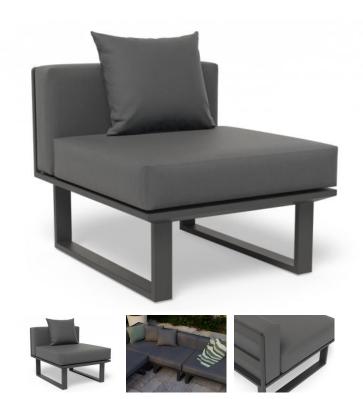

## Vivara Sofa - Charcoal - Modular Section E - No Arm

## **Product Specifications**

| <del>-</del>                 |                                    |
|------------------------------|------------------------------------|
| Width / Length               | 85cm / 71cm                        |
| Overall Height               | 68cm                               |
| Seat Height                  | 43cm                               |
| Internal Seat Depth          | 68cm                               |
| Back Cushion Height          | 26cm                               |
| Cushion Thickness            | 14cm                               |
| Scatter Cushions<br>Included | 1                                  |
| Frame Colour                 | Matt White                         |
| Frame Material               | Powdercoated Aluminium             |
| Cushion Material             | Polyester Texteline Outdoor Fabric |
| Cushion Colour               | Light Grey                         |
| Manufacturer                 | Bent Design Studio                 |