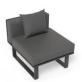

## Vivara Sofa - Charcoal - Modular Section E - No Arm

## **Product Specifications**

| <del>-</del>                 |                                    |
|------------------------------|------------------------------------|
| Width / Length               | 85cm / 71cm                        |
| Overall Height               | 68cm                               |
| Seat Height                  | 43cm                               |
| Internal Seat Depth          | 68cm                               |
| Back Cushion Height          | 26cm                               |
| Cushion Thickness            | 14cm                               |
| Scatter Cushions<br>Included | 1                                  |
| Frame Colour                 | Matt White                         |
| Frame Material               | Powdercoated Aluminium             |
| Cushion Material             | Polyester Texteline Outdoor Fabric |
| Cushion Colour               | Light Grey                         |
| Manufacturer                 | Bent Design Studio                 |