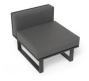

## Vivara Sofa - Charcoal - Modular Section E - No Arm

## **Product Specifications**

| <del>-</del>                 |                                    |
|------------------------------|------------------------------------|
| Width / Length               | 85cm / 71cm                        |
| Overall Height               | 68cm                               |
| Seat Height                  | 43cm                               |
| Internal Seat Depth          | 68cm                               |
| Back Cushion Height          | 26cm                               |
| Cushion Thickness            | 14cm                               |
| Scatter Cushions<br>Included | 1                                  |
| Frame Colour                 | Matt White                         |
| Frame Material               | Powdercoated Aluminium             |
| Cushion Material             | Polyester Texteline Outdoor Fabric |
| Cushion Colour               | Light Grey                         |
| Manufacturer                 | Bent Design Studio                 |