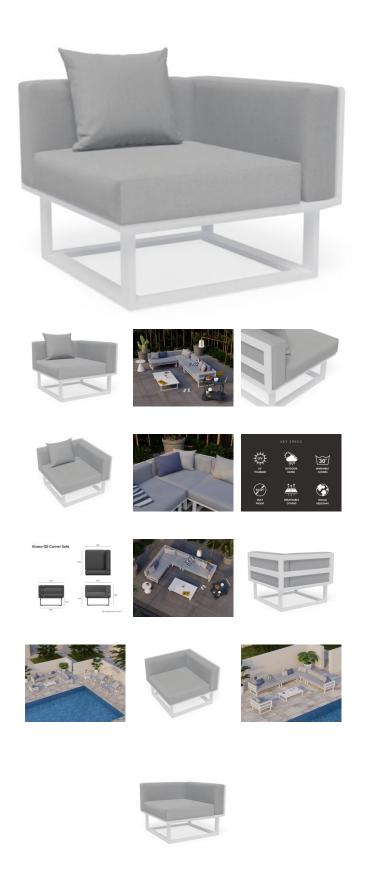

## Vivara Sofa - Modular Section D - Corner

## **Product Specifications**

| Width / Length / Depth 85cm / 85cm |                                    |
|------------------------------------|------------------------------------|
| Overall Height                     | 68cm                               |
| Seat Height                        | 43cm                               |
| Internal Seat Depth                | 68cm                               |
| Back Cushion Height                | 26cm                               |
| Cushion Thickness                  | 14cm                               |
| Scatter Cushions<br>Included       | 1                                  |
| Frame Colour                       | Matt White                         |
| Frame Material                     | Powdercoated Aluminium             |
| Cushion Material                   | Polyester Texteline Outdoor Fabric |
| Cushion Colour                     | Light Grey                         |
| Manufacturer                       | Bent Design Studio                 |