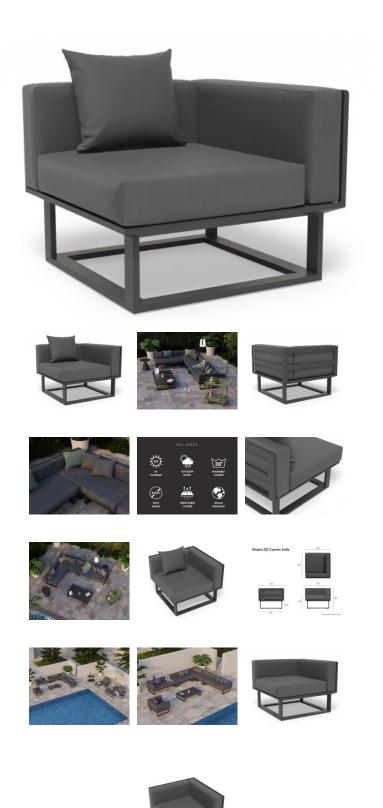

## Vivara Sofa - Charcoal - Modular Section D -Corner

## **Product Specifications**

| Width / Length / Depth       | n 85cm / 85cm                      |
|------------------------------|------------------------------------|
| Overall Height               | 68cm                               |
| Seat Height                  | 43cm                               |
| Internal Seat Depth          | 68cm                               |
| Back Cushion Height          | 26cm                               |
| Cushion Thickness            | 14cm                               |
| Scatter Cushions<br>Included | 1                                  |
| Frame Colour                 | Matt Charcoal                      |
| Frame Material               | Powdercoated Aluminium             |
| Cushion Material             | Polyester Texteline Outdoor Fabric |
| Cushion Colour               | Dark Grey                          |
| Manufacturer                 | Bent Design Studio                 |