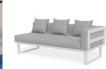

## Vivara Sofa - White -Modular Section B Right Arm

## **Product Specifications**

| -                            |                                    |
|------------------------------|------------------------------------|
| Width / Length / Depth       | 85cm / 168cm / 85cm                |
| Overall Height               | 68cm                               |
| Seat Height                  | 43cm                               |
| Internal Seat Depth          | 68cm                               |
| Back Cushion Height          | 26cm                               |
| Cushion Thickness            | 14cm                               |
| Scatter Cushions<br>Included | 3                                  |
| Frame Colour                 | Matt White                         |
| Frame Material               | Powdercoated Aluminium             |
| Cushion Material             | Polyester Texteline Outdoor Fabric |
| Cushion Colour               | Light Grey                         |
| Manufacturer                 | Bent Design Studio                 |
|                              |                                    |