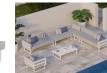

## Vivara Sofa - White -Modular Section B Right Arm

## **Product Specifications**

| -                            |                                    |
|------------------------------|------------------------------------|
| Width / Length / Depth       | 85cm / 168cm / 85cm                |
| Overall Height               | 68cm                               |
| Seat Height                  | 43cm                               |
| Internal Seat Depth          | 68cm                               |
| Back Cushion Height          | 26cm                               |
| Cushion Thickness            | 14cm                               |
| Scatter Cushions<br>Included | 3                                  |
| Frame Colour                 | Matt White                         |
| Frame Material               | Powdercoated Aluminium             |
| Cushion Material             | Polyester Texteline Outdoor Fabric |
| Cushion Colour               | Light Grey                         |
| Manufacturer                 | Bent Design Studio                 |
|                              |                                    |