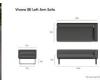

## Vivara Sofa - White -Modular Section B Right Arm

## **Product Specifications**

| -                            |                                    |
|------------------------------|------------------------------------|
| Width / Length / Depth       | 85cm / 168cm / 85cm                |
| Overall Height               | 68cm                               |
| Seat Height                  | 43cm                               |
| Internal Seat Depth          | 68cm                               |
| Back Cushion Height          | 26cm                               |
| Cushion Thickness            | 14cm                               |
| Scatter Cushions<br>Included | 3                                  |
| Frame Colour                 | Matt White                         |
| Frame Material               | Powdercoated Aluminium             |
| Cushion Material             | Polyester Texteline Outdoor Fabric |
| Cushion Colour               | Light Grey                         |
| Manufacturer                 | Bent Design Studio                 |
|                              |                                    |