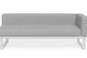

## Vivara Sofa - White -Modular Section B Right Arm

## **Product Specifications**

| -                            |                                    |
|------------------------------|------------------------------------|
| Width / Length / Depth       | 85cm / 168cm / 85cm                |
| Overall Height               | 68cm                               |
| Seat Height                  | 43cm                               |
| Internal Seat Depth          | 68cm                               |
| Back Cushion Height          | 26cm                               |
| Cushion Thickness            | 14cm                               |
| Scatter Cushions<br>Included | 3                                  |
| Frame Colour                 | Matt White                         |
| Frame Material               | Powdercoated Aluminium             |
| Cushion Material             | Polyester Texteline Outdoor Fabric |
| Cushion Colour               | Light Grey                         |
| Manufacturer                 | Bent Design Studio                 |
|                              |                                    |