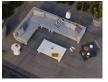

## Vivara Sofa - White -Modular Section B Right Arm

## **Product Specifications**

| -                            |                                    |
|------------------------------|------------------------------------|
| Width / Length / Depth       | 85cm / 168cm / 85cm                |
| Overall Height               | 68cm                               |
| Seat Height                  | 43cm                               |
| Internal Seat Depth          | 68cm                               |
| Back Cushion Height          | 26cm                               |
| Cushion Thickness            | 14cm                               |
| Scatter Cushions<br>Included | 3                                  |
| Frame Colour                 | Matt White                         |
| Frame Material               | Powdercoated Aluminium             |
| Cushion Material             | Polyester Texteline Outdoor Fabric |
| Cushion Colour               | Light Grey                         |
| Manufacturer                 | Bent Design Studio                 |
|                              |                                    |