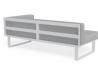

## Vivara Sofa - White -Modular Section B Right Arm

## **Product Specifications**

| -                            |                                    |
|------------------------------|------------------------------------|
| Width / Length / Depth       | 85cm / 168cm / 85cm                |
| Overall Height               | 68cm                               |
| Seat Height                  | 43cm                               |
| Internal Seat Depth          | 68cm                               |
| Back Cushion Height          | 26cm                               |
| Cushion Thickness            | 14cm                               |
| Scatter Cushions<br>Included | 3                                  |
| Frame Colour                 | Matt White                         |
| Frame Material               | Powdercoated Aluminium             |
| Cushion Material             | Polyester Texteline Outdoor Fabric |
| Cushion Colour               | Light Grey                         |
| Manufacturer                 | Bent Design Studio                 |
|                              |                                    |