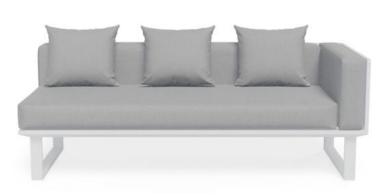

## Vivara Sofa - White -Modular Section B Right Arm

## **Product Specifications**

| -                            |                                    |
|------------------------------|------------------------------------|
| Width / Length / Depth       | 85cm / 168cm / 85cm                |
| Overall Height               | 68cm                               |
| Seat Height                  | 43cm                               |
| Internal Seat Depth          | 68cm                               |
| Back Cushion Height          | 26cm                               |
| Cushion Thickness            | 14cm                               |
| Scatter Cushions<br>Included | 3                                  |
| Frame Colour                 | Matt White                         |
| Frame Material               | Powdercoated Aluminium             |
| Cushion Material             | Polyester Texteline Outdoor Fabric |
| Cushion Colour               | Light Grey                         |
| Manufacturer                 | Bent Design Studio                 |
|                              |                                    |