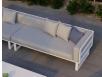

## Vivara Sofa - White -Modular Section B Right Arm

## **Product Specifications**

| -                            |                                    |
|------------------------------|------------------------------------|
| Width / Length / Depth       | 85cm / 168cm / 85cm                |
| Overall Height               | 68cm                               |
| Seat Height                  | 43cm                               |
| Internal Seat Depth          | 68cm                               |
| Back Cushion Height          | 26cm                               |
| Cushion Thickness            | 14cm                               |
| Scatter Cushions<br>Included | 3                                  |
| Frame Colour                 | Matt White                         |
| Frame Material               | Powdercoated Aluminium             |
| Cushion Material             | Polyester Texteline Outdoor Fabric |
| Cushion Colour               | Light Grey                         |
| Manufacturer                 | Bent Design Studio                 |
|                              |                                    |