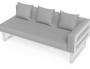

## Vivara Sofa - White -Modular Section B Right Arm

## **Product Specifications**

| -                            |                                    |
|------------------------------|------------------------------------|
| Width / Length / Depth       | 85cm / 168cm / 85cm                |
| Overall Height               | 68cm                               |
| Seat Height                  | 43cm                               |
| Internal Seat Depth          | 68cm                               |
| Back Cushion Height          | 26cm                               |
| Cushion Thickness            | 14cm                               |
| Scatter Cushions<br>Included | 3                                  |
| Frame Colour                 | Matt White                         |
| Frame Material               | Powdercoated Aluminium             |
| Cushion Material             | Polyester Texteline Outdoor Fabric |
| Cushion Colour               | Light Grey                         |
| Manufacturer                 | Bent Design Studio                 |
|                              |                                    |