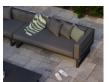

## Vivara Sofa - Charcoal - Modular Section B - Right Arm

## **Product Specifications**

| Width / Length / Depth       | n 85cm / 186cm / 85cm              |
|------------------------------|------------------------------------|
| Overall Height               | 68cm                               |
| Seat Height                  | 43cm                               |
| Internal Seat Depth          | 68cm                               |
| Back Cushion Height          | 26cm                               |
| Cushion Thickness            | 14cm                               |
| Scatter Cushions<br>Included | 3                                  |
| Frame Colour                 | Matt Charcoal                      |
| Frame Material               | Powdercoated Aluminium