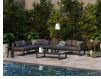

## Vivara Sofa - Charcoal - Modular Section B - Right Arm

## **Product Specifications**

| Width / Length / Depth       | n 85cm / 186cm / 85cm              |
|------------------------------|------------------------------------|
| Overall Height               | 68cm                               |
| Seat Height                  | 43cm                               |
| Internal Seat Depth          | 68cm                               |
| Back Cushion Height          | 26cm                               |
| Cushion Thickness            | 14cm                               |
| Scatter Cushions<br>Included | 3                                  |
| Frame Colour                 | Matt Charcoal                      |
| Frame Material               | Powdercoated Aluminium