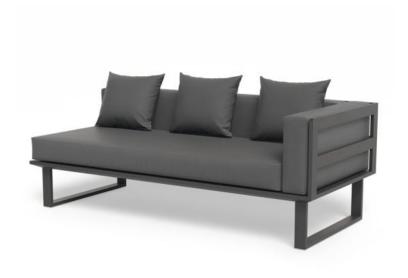

## Vivara Sofa - Charcoal - Modular Section B - Right Arm

## **Product Specifications**

| Width / Length / Depth       | n 85cm / 186cm / 85cm              |
|------------------------------|------------------------------------|
| Overall Height               | 68cm                               |
| Seat Height                  | 43cm                               |
| Internal Seat Depth          | 68cm                               |
| Back Cushion Height          | 26cm                               |
| Cushion Thickness            | 14cm                               |
| Scatter Cushions<br>Included | 3                                  |
| Frame Colour                 | Matt Charcoal                      |
| Frame Material               | Powdercoated Aluminium             |
| Cushion Material             | Polyester Texteline Outdoor Fabric |
| Cushion Colour               | Dark Grey                          |
| Manufacturer                 | Bent Design Studio                 |