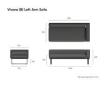

## Vivara Sofa - Charcoal - Modular Section B - Right Arm

## **Product Specifications**

| Width / Length / Depth       | n 85cm / 186cm / 85cm              |
|------------------------------|------------------------------------|
| Overall Height               | 68cm                               |
| Seat Height                  | 43cm                               |
| Internal Seat Depth          | 68cm                               |
| Back Cushion Height          | 26cm                               |
| Cushion Thickness            | 14cm                               |
| Scatter Cushions<br>Included | 3                                  |
| Frame Colour                 | Matt Charcoal                      |
| Frame Material               | Powdercoated Aluminium             |
| Cushion Material             | Polyester Texteline Outdoor Fabric |
| Cushion Colour               | Dark Grey                          |
| Manufacturer                 | Bent Design Studio                 |