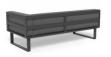

## Vivara Sofa - Charcoal - Modular Section B - Right Arm

## **Product Specifications**

| Width / Length / Depth       | n 85cm / 186cm / 85cm              |
|------------------------------|------------------------------------|
| Overall Height               | 68cm                               |
| Seat Height                  | 43cm                               |
| Internal Seat Depth          | 68cm                               |
| Back Cushion Height          | 26cm                               |
| Cushion Thickness            | 14cm                               |
| Scatter Cushions<br>Included | 3                                  |
| Frame Colour                 | Matt Charcoal                      |
| Frame Material               | Powdercoated Aluminium             |
| Cushion Material             | Polyester Texteline Outdoor Fabric |
| Cushion Colour               | Dark Grey                          |
| Manufacturer                 | Bent Design Studio                 |