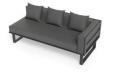

## Vivara Sofa - Charcoal - Modular Section B - Right Arm

## **Product Specifications**

| Width / Length / Depth       | n 85cm / 186cm / 85cm              |
|------------------------------|------------------------------------|
| Overall Height               | 68cm                               |
| Seat Height                  | 43cm                               |
| Internal Seat Depth          | 68cm                               |
| Back Cushion Height          | 26cm                               |
| Cushion Thickness            | 14cm                               |
| Scatter Cushions<br>Included | 3                                  |
| Frame Colour                 | Matt Charcoal                      |
| Frame Material               | Powdercoated Aluminium             |
| Cushion Material             | Polyester Texteline Outdoor Fabric |
| Cushion Colour               | Dark Grey                          |
| Manufacturer                 | Bent Design Studio                 |