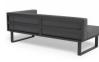

## Vivara Sofa - Charcoal - Modular Section B - Right Arm

## **Product Specifications**

| Width / Length / Depth       | n 85cm / 186cm / 85cm              |
|------------------------------|------------------------------------|
| Overall Height               | 68cm                               |
| Seat Height                  | 43cm                               |
| Internal Seat Depth          | 68cm                               |
| Back Cushion Height          | 26cm                               |
| Cushion Thickness            | 14cm                               |
| Scatter Cushions<br>Included | 3                                  |
| Frame Colour                 | Matt Charcoal                      |
| Frame Material               | Powdercoated Aluminium             |
| Cushion Material             | Polyester Texteline Outdoor Fabric |
| Cushion Colour               | Dark Grey                          |
| Manufacturer                 | Bent Design Studio                 |