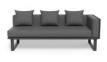

## Vivara Sofa - Charcoal - Modular Section B - Right Arm

## **Product Specifications**

| Width / Length / Depth       | n 85cm / 186cm / 85cm              |
|------------------------------|------------------------------------|
| Overall Height               | 68cm                               |
| Seat Height                  | 43cm                               |
| Internal Seat Depth          | 68cm                               |
| Back Cushion Height          | 26cm                               |
| Cushion Thickness            | 14cm                               |
| Scatter Cushions<br>Included | 3                                  |
| Frame Colour                 | Matt Charcoal                      |
| Frame Material               | Powdercoated Aluminium             |
| Cushion Material             | Polyester Texteline Outdoor Fabric |
| Cushion Colour               | Dark Grey                          |
| Manufacturer                 | Bent Design Studio                 |