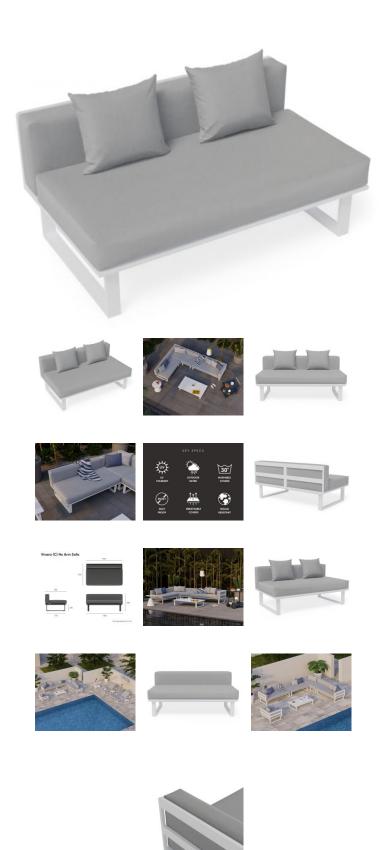

## Vivara Sofa - Modular Section C - No Arm

## **Product Specifications**

|  | Width / Length / Depth       | 85cm / 142cm / 85cm                |
|--|------------------------------|------------------------------------|
|  | Overall Height               | 68cm                               |
|  | Seat Height                  | 43cm                               |
|  | Internal Seat Depth          | 68cm                               |
|  | Back Cushion Height          | 26cm                               |
|  | Cushion Thickness            | 14cm                               |
|  | Scatter Cushions<br>Included | 2                                  |
|  | Frame Colour                 | Matt White                         |
|  | Frame Material               | Powdercoated Aluminium             |
|  | <b>Cushion Material</b>      | Polyester Texteline Outdoor Fabric |
|  | Cushion Colour               | Light Grey                         |
|  | Manufacturer                 | Bent Design Studio                 |
|  |                              |                                    |