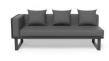

## Vivara Sofa - Charcoal - Modular Section A - Left Arm

## **Product Specifications**

| Width / Length / Depth       | 85cm / 186cm / 85cm                |
|------------------------------|------------------------------------|
| Overall Height               | 68cm                               |
| Seat Height                  | 43cm                               |
| Back Cushion Height          | 26cm                               |
| Internal Seat Depth          | 68cm                               |
| Cushion Thickness            | 14cm                               |
| Scatter Cushions<br>Included | 3                                  |
| Frame Colour                 | Matt Charcoal                      |
| Frame Material               | Powdercoated Aluminium             |
| Cushion Material             | Polyester Texteline Outdoor Fabric |
| Cushion Colour               | Dark Grey                          |
| Manufacturer                 | Bent Design Studio                 |