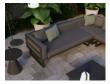

## Vivara Sofa - Charcoal - Modular Section A - Left Arm

## **Product Specifications**

| Width / Length / Depth       | 85cm / 186cm / 85cm                |
|------------------------------|------------------------------------|
| Overall Height               | 68cm                               |
| Seat Height                  | 43cm                               |
| Back Cushion Height          | 26cm                               |
| Internal Seat Depth          | 68cm                               |
| Cushion Thickness            | 14cm                               |
| Scatter Cushions<br>Included | 3                                  |
| Frame Colour                 | Matt Charcoal                      |
| Frame Material               | Powdercoated Aluminium             |
| Cushion Material             | Polyester Texteline Outdoor Fabric |
| Cushion Colour               | Dark Grey                          |
| Manufacturer                 | Bent Design Studio                 |