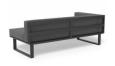

## Vivara Sofa - Charcoal - Modular Section A - Left Arm

## **Product Specifications**

| Width / Length / Depth       | 85cm / 186cm / 85cm                |
|------------------------------|------------------------------------|
| Overall Height               | 68cm                               |
| Seat Height                  | 43cm                               |
| Back Cushion Height          | 26cm                               |
| Internal Seat Depth          | 68cm                               |
| Cushion Thickness            | 14cm                               |
| Scatter Cushions<br>Included | 3                                  |
| Frame Colour                 | Matt Charcoal                      |
| Frame Material               | Powdercoated Aluminium             |
| Cushion Material             | Polyester Texteline Outdoor Fabric |
| Cushion Colour               | Dark Grey                          |
| Manufacturer                 | Bent Design Studio                 |