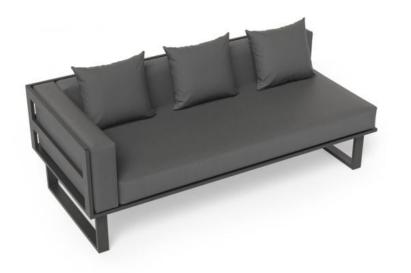

## Vivara Sofa - Charcoal - Modular Section A - Left Arm

## **Product Specifications**

| Width / Length / Depth       | 85cm / 186cm / 85cm                |
|------------------------------|------------------------------------|
| Overall Height               | 68cm                               |
| Seat Height                  | 43cm                               |
| Back Cushion Height          | 26cm                               |
| Internal Seat Depth          | 68cm                               |
| Cushion Thickness            | 14cm                               |
| Scatter Cushions<br>Included | 3                                  |
| Frame Colour                 | Matt Charcoal                      |
| Frame Material               | Powdercoated Aluminium             |
| Cushion Material             | Polyester Texteline Outdoor Fabric |
| Cushion Colour               | Dark Grey                          |
| Manufacturer                 | Bent Design Studio                 |