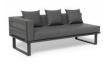

## Vivara Sofa - Charcoal - Modular Section A - Left Arm

## **Product Specifications**

| Width / Length / Depth       | 85cm / 186cm / 85cm                |
|------------------------------|------------------------------------|
| Overall Height               | 68cm                               |
| Seat Height                  | 43cm                               |
| Back Cushion Height          | 26cm                               |
| Internal Seat Depth          | 68cm                               |
| Cushion Thickness            | 14cm                               |
| Scatter Cushions<br>Included | 3                                  |
| Frame Colour                 | Matt Charcoal                      |
| Frame Material               | Powdercoated Aluminium             |
| Cushion Material             | Polyester Texteline Outdoor Fabric |
| Cushion Colour               | Dark Grey                          |
| Manufacturer                 | Bent Design Studio                 |