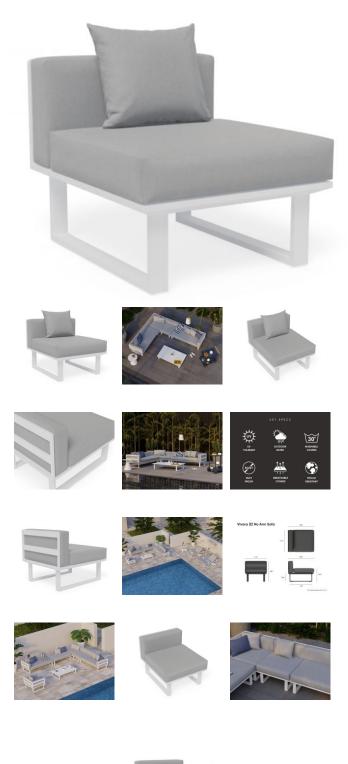

## Vivara Sofa - White -Modular Section E -No Arm

## **Product Specifications**

| -                            |                                    |
|------------------------------|------------------------------------|
| Width / Length               | 85cm / 71cm                        |
| Overall Height               | 68cm                               |
| Seat Height                  | 43cm                               |
| Internal Seat Depth          | 68cm                               |
| Back Cushion Height          | 26cm                               |
| Cushion Thickness            | 14cm                               |
| Scatter Cushions<br>Included | 1                                  |
| Frame Colour                 | Matt White                         |
| Frame Material               | Powdercoated Aluminium             |
| Cushion Material             | Polyester Texteline Outdoor Fabric |
| Cushion Colour               | Light Grey                         |
| Manufacturer                 | Bent Design Studio                 |