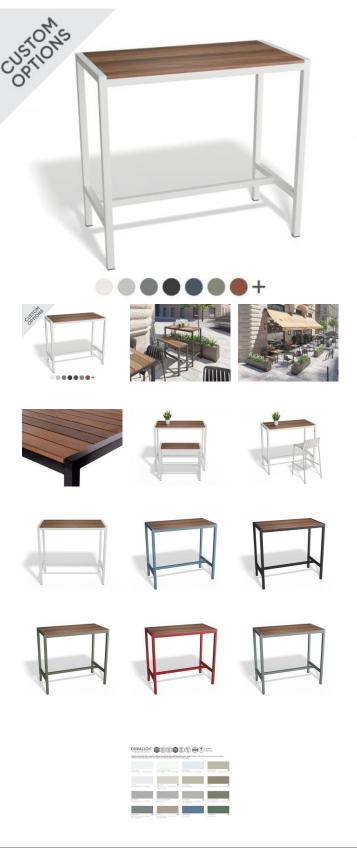

# Moonah Outdoor High Bar Table - Spotted Gum

## **Product Specifications**

| Length:                    | Custom                                                         |
|----------------------------|----------------------------------------------------------------|
| Width:                     | Custom                                                         |
| Height:                    | Custom                                                         |
| Table Top Material:        | Solid Spotted Gum                                              |
| Spotted Gum Slat<br>Width: | 86mm                                                           |
| Frame Material:            | Galvanized Powdercoated Steel - Gloss /<br>Matt / Satin Finish |
| Leg Frame Width:           | 40mm                                                           |
| Frame Colour:              | Custom - Dulux Powdercoated                                    |
| Suitable:                  | Residential/Commercial                                         |
| Manufactured:              | Melbourne                                                      |
| Castors:                   | Optional                                                       |
| Assembly required:         | No - Item fully assembled                                      |

### **Available Options**

| -                                 |
|-----------------------------------|
| 1200L x 660W x 1100H with castors |
| 1400L x 660W x 1100H with castors |
| 1600L x 660W x 1100H with castors |
| 1800L x 660W x 1100H with castors |
| 2000L x 660W x 1100H with castors |
| 2200L x 660W x 1100H with castors |
| 2400L x 660W x 1100H with castors |
| 2600L x 660W x 1100H with castors |
| 2800L x 660W x 1100H with castors |
| L1200 x W660 x H110mm             |
| L1400 x W660 x H110mm             |
| L1600 x W660 x H110mm             |
| L1800 x W660 x H110mm             |
|                                   |

# **Available Options**

| L2200 x W660 x H110mm |
|-----------------------|
| L2400 x W660 x H110mm |
|                       |

L2600 x W660 x H110mm

L2800 x W660 x H110mm