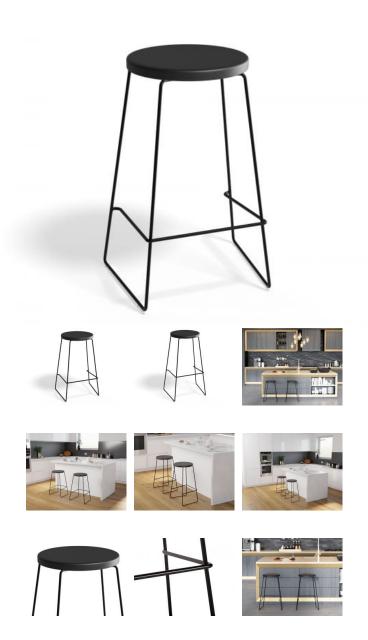

## Hugo Bar Stool -Black - Black Seat

## **Product Specifications**

| Seat Size                 | 68cm/78cm H x 32cm W x 32cm D         |
|---------------------------|---------------------------------------|
| Overall Size              | 68cm/78cm H 45cm W x 34cm D           |
| Seat Colour &<br>Material | Black Stained Solid American Ash Wood |
| Frame Colour & Material   | Matt Black Powder Coated Steel        |
| Assembly requir           | red: Basic                            |