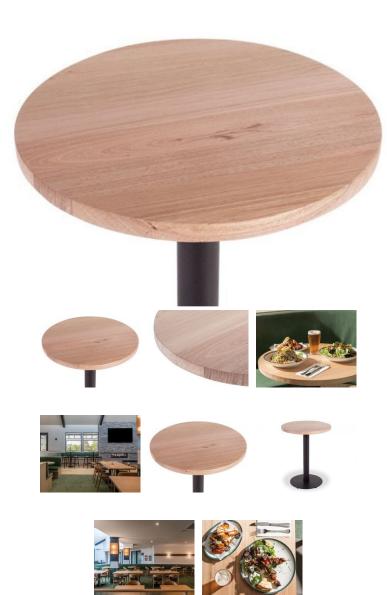

## Mantra Table Tops - Round - Natural

## **Product Specifications**

| Min. Order                  | 5 units                                                                                      |
|-----------------------------|----------------------------------------------------------------------------------------------|
| Use                         | Indoor                                                                                       |
| Made                        | Australia                                                                                    |
| Tabletop                    | Victorian Ash                                                                                |
| Finish                      | Clear Polyurethane                                                                           |
| Thickness                   | 32mm                                                                                         |
| Suitable                    | Commercial and Hospitality Projects                                                          |
| Assembly                    | Simple (no fixings included)                                                                 |
| Designer                    | Relaxhouse                                                                                   |
| Return/Cancellation policy: | This item is custom made. No exchange, refund or cancellation of this item will be accepted. |