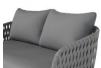

## Alma Lounge Chair Outdoor - Two Seater Charcoal - Dark Grey Cushion

## **Product Specifications**

| verall Product<br>/idth:                   | 160cm                                                                                                                                                                                                               |
|--------------------------------------------|---------------------------------------------------------------------------------------------------------------------------------------------------------------------------------------------------------------------|
| verall Product epth:                       | 85cm                                                                                                                                                                                                                |
| verall Product<br>eight (with<br>ushions): | 86cm                                                                                                                                                                                                                |
| verall Seat Cushion<br>ze                  | 74cm x 145cm x 10cm                                                                                                                                                                                                 |
| eat Cushion Depth eating area):            | 56cm                                                                                                                                                                                                                |
| ack Cushion Size:                          | 74cm x 46cm x 22cm                                                                                                                                                                                                  |
| rm Height:                                 | 58cm up to 66cm                                                                                                                                                                                                     |
| ushion Material:                           | Dark Grey Textilene Fabric                                                                                                                                                                                          |
| rame Colour:                               | Matt Charcoal                                                                                                                                                                                                       |
| rame Material:                             | Powdercoated Aluminium                                                                                                                                                                                              |
| ssembly:                                   | None Required                                                                                                                                                                                                       |
| anufacturer:                               | Bent Design Studio                                                                                                                                                                                                  |
| ֡                                          | ridth:  verall Product epth:  verall Product eight (with ushions):  verall Seat Cushion ze eat Cushion Depth eating area):  ack Cushion Size:  rm Height:  ushion Material:  rame Colour:  rame Material: essembly: |