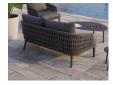

## Alma Lounge Chair Outdoor - Two Seater Charcoal - Dark Grey Cushion

## **Product Specifications**

| verall Product<br>/idth:                   | 160cm                                                                                                                                                                                                               |
|--------------------------------------------|---------------------------------------------------------------------------------------------------------------------------------------------------------------------------------------------------------------------|
| verall Product epth:                       | 85cm                                                                                                                                                                                                                |
| verall Product<br>eight (with<br>ushions): | 86cm                                                                                                                                                                                                                |
| verall Seat Cushion<br>ze                  | 74cm x 145cm x 10cm                                                                                                                                                                                                 |
| eat Cushion Depth eating area):            | 56cm                                                                                                                                                                                                                |
| ack Cushion Size:                          | 74cm x 46cm x 22cm                                                                                                                                                                                                  |
| rm Height:                                 | 58cm up to 66cm                                                                                                                                                                                                     |
| ushion Material:                           | Dark Grey Textilene Fabric                                                                                                                                                                                          |
| rame Colour:                               | Matt Charcoal                                                                                                                                                                                                       |
| rame Material:                             | Powdercoated Aluminium                                                                                                                                                                                              |
| ssembly:                                   | None Required                                                                                                                                                                                                       |
| anufacturer:                               | Bent Design Studio                                                                                                                                                                                                  |
| ֡                                          | ridth:  verall Product epth:  verall Product eight (with ushions):  verall Seat Cushion ze eat Cushion Depth eating area):  ack Cushion Size:  rm Height:  ushion Material:  rame Colour:  rame Material: essembly: |