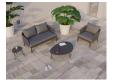

## Alma Lounge Chair Outdoor - Two Seater Charcoal - Dark Grey Cushion

## **Product Specifications**

| verall Product<br>/idth:                   | 160cm                                                                                                                                                                                                               |
|--------------------------------------------|---------------------------------------------------------------------------------------------------------------------------------------------------------------------------------------------------------------------|
| verall Product epth:                       | 85cm                                                                                                                                                                                                                |
| verall Product<br>eight (with<br>ushions): | 86cm                                                                                                                                                                                                                |
| verall Seat Cushion<br>ze                  | 74cm x 145cm x 10cm                                                                                                                                                                                                 |
| eat Cushion Depth eating area):            | 56cm                                                                                                                                                                                                                |
| ack Cushion Size:                          | 74cm x 46cm x 22cm                                                                                                                                                                                                  |
| rm Height:                                 | 58cm up to 66cm                                                                                                                                                                                                     |
| ushion Material:                           | Dark Grey Textilene Fabric                                                                                                                                                                                          |
| rame Colour:                               | Matt Charcoal                                                                                                                                                                                                       |
| rame Material:                             | Powdercoated Aluminium                                                                                                                                                                                              |
| ssembly:                                   | None Required                                                                                                                                                                                                       |
| anufacturer:                               | Bent Design Studio                                                                                                                                                                                                  |
| ֡                                          | ridth:  verall Product epth:  verall Product eight (with ushions):  verall Seat Cushion ze eat Cushion Depth eating area):  ack Cushion Size:  rm Height:  ushion Material:  rame Colour:  rame Material: essembly: |