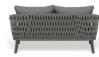

## Alma Lounge Chair Outdoor - Two Seater Charcoal - Dark Grey Cushion

## **Product Specifications**

| verall Product<br>/idth:                   | 160cm                                                                                                                                                                                                               |
|--------------------------------------------|---------------------------------------------------------------------------------------------------------------------------------------------------------------------------------------------------------------------|
| verall Product epth:                       | 85cm                                                                                                                                                                                                                |
| verall Product<br>eight (with<br>ushions): | 86cm                                                                                                                                                                                                                |
| verall Seat Cushion<br>ze                  | 74cm x 145cm x 10cm                                                                                                                                                                                                 |
| eat Cushion Depth eating area):            | 56cm                                                                                                                                                                                                                |
| ack Cushion Size:                          | 74cm x 46cm x 22cm                                                                                                                                                                                                  |
| rm Height:                                 | 58cm up to 66cm                                                                                                                                                                                                     |
| ushion Material:                           | Dark Grey Textilene Fabric                                                                                                                                                                                          |
| rame Colour:                               | Matt Charcoal                                                                                                                                                                                                       |
| rame Material:                             | Powdercoated Aluminium                                                                                                                                                                                              |
| ssembly:                                   | None Required                                                                                                                                                                                                       |
| anufacturer:                               | Bent Design Studio                                                                                                                                                                                                  |
| ֡                                          | ridth:  verall Product epth:  verall Product eight (with ushions):  verall Seat Cushion ze eat Cushion Depth eating area):  ack Cushion Size:  rm Height:  ushion Material:  rame Colour:  rame Material: essembly: |