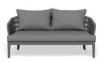

## Alma Lounge Chair Outdoor - Two Seater Charcoal - Dark Grey Cushion

## **Product Specifications**

| verall Product<br>/idth:                   | 160cm                                                                                                                                                                                                               |
|--------------------------------------------|---------------------------------------------------------------------------------------------------------------------------------------------------------------------------------------------------------------------|
| verall Product epth:                       | 85cm                                                                                                                                                                                                                |
| verall Product<br>eight (with<br>ushions): | 86cm                                                                                                                                                                                                                |
| verall Seat Cushion<br>ze                  | 74cm x 145cm x 10cm                                                                                                                                                                                                 |
| eat Cushion Depth eating area):            | 56cm                                                                                                                                                                                                                |
| ack Cushion Size:                          | 74cm x 46cm x 22cm                                                                                                                                                                                                  |
| rm Height:                                 | 58cm up to 66cm                                                                                                                                                                                                     |
| ushion Material:                           | Dark Grey Textilene Fabric                                                                                                                                                                                          |
| rame Colour:                               | Matt Charcoal                                                                                                                                                                                                       |
| rame Material:                             | Powdercoated Aluminium                                                                                                                                                                                              |
| ssembly:                                   | None Required                                                                                                                                                                                                       |
| anufacturer:                               | Bent Design Studio                                                                                                                                                                                                  |
| ֡                                          | ridth:  verall Product epth:  verall Product eight (with ushions):  verall Seat Cushion ze eat Cushion Depth eating area):  ack Cushion Size:  rm Height:  ushion Material:  rame Colour:  rame Material: essembly: |