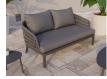

## Alma Lounge Chair Outdoor - Two Seater Charcoal - Dark Grey Cushion

## **Product Specifications**

| verall Product<br>/idth:                   | 160cm                                                                                                                                                                                                               |
|--------------------------------------------|---------------------------------------------------------------------------------------------------------------------------------------------------------------------------------------------------------------------|
| verall Product epth:                       | 85cm                                                                                                                                                                                                                |
| verall Product<br>eight (with<br>ushions): | 86cm                                                                                                                                                                                                                |
| verall Seat Cushion<br>ze                  | 74cm x 145cm x 10cm                                                                                                                                                                                                 |
| eat Cushion Depth eating area):            | 56cm                                                                                                                                                                                                                |
| ack Cushion Size:                          | 74cm x 46cm x 22cm                                                                                                                                                                                                  |
| rm Height:                                 | 58cm up to 66cm                                                                                                                                                                                                     |
| ushion Material:                           | Dark Grey Textilene Fabric                                                                                                                                                                                          |
| rame Colour:                               | Matt Charcoal                                                                                                                                                                                                       |
| rame Material:                             | Powdercoated Aluminium                                                                                                                                                                                              |
| ssembly:                                   | None Required                                                                                                                                                                                                       |
| anufacturer:                               | Bent Design Studio                                                                                                                                                                                                  |
| ֡                                          | ridth:  verall Product epth:  verall Product eight (with ushions):  verall Seat Cushion ze eat Cushion Depth eating area):  ack Cushion Size:  rm Height:  ushion Material:  rame Colour:  rame Material: essembly: |