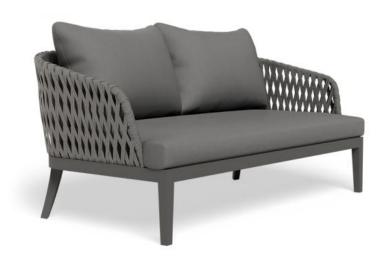

## Alma Lounge Chair Outdoor - Two Seater Charcoal - Dark Grey Cushion

## **Product Specifications**

| verall Product<br>/idth:                   | 160cm                                                                                                                                                                                                               |
|--------------------------------------------|---------------------------------------------------------------------------------------------------------------------------------------------------------------------------------------------------------------------|
| verall Product epth:                       | 85cm                                                                                                                                                                                                                |
| verall Product<br>eight (with<br>ushions): | 86cm                                                                                                                                                                                                                |
| verall Seat Cushion<br>ze                  | 74cm x 145cm x 10cm                                                                                                                                                                                                 |
| eat Cushion Depth eating area):            | 56cm                                                                                                                                                                                                                |
| ack Cushion Size:                          | 74cm x 46cm x 22cm                                                                                                                                                                                                  |
| rm Height:                                 | 58cm up to 66cm                                                                                                                                                                                                     |
| ushion Material:                           | Dark Grey Textilene Fabric                                                                                                                                                                                          |
| rame Colour:                               | Matt Charcoal                                                                                                                                                                                                       |
| rame Material:                             | Powdercoated Aluminium                                                                                                                                                                                              |
| ssembly:                                   | None Required                                                                                                                                                                                                       |
| anufacturer:                               | Bent Design Studio                                                                                                                                                                                                  |
| ֡                                          | ridth:  verall Product epth:  verall Product eight (with ushions):  verall Seat Cushion ze eat Cushion Depth eating area):  ack Cushion Size:  rm Height:  ushion Material:  rame Colour:  rame Material: essembly: |