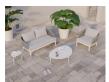

## Alma Lounge Chair Outdoor - Two Seater White - Light Grey Cushion

## **Product Specifications**

| Overall Product Width:                        | 160cm                       |
|-----------------------------------------------|-----------------------------|
| Overall Product Depth:                        | 85cm                        |
| Overall Product<br>Height (with<br>cushions): | 86cm                        |
| Overall Seat Cushion<br>Size                  | 74cm x 145cm x 10cm         |
| Seat Cushion Depth (seating area):            | 56cm                        |
| Back Cushion Size:                            | 74cm x 46cm x 22cm          |
| Arm Height:                                   | 58cm up to 66cm             |
| Cushion Material:                             | Light Grey Textilene Fabric |
| Frame Colour:                                 | Matt White                  |
| Frame Material:                               | Powdercoated Aluminium      |
| Assembly:                                     | None Required               |
| Manufacturer:                                 | Bent Design Studio          |