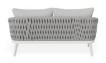

## Alma Lounge Chair Outdoor - Two Seater White - Light Grey Cushion

## **Product Specifications**

| Overall Product Width:                        | 160cm                       |
|-----------------------------------------------|-----------------------------|
| Overall Product Depth:                        | 85cm                        |
| Overall Product<br>Height (with<br>cushions): | 86cm                        |
| Overall Seat Cushion<br>Size                  | 74cm x 145cm x 10cm         |
| Seat Cushion Depth (seating area):            | 56cm                        |
| Back Cushion Size:                            | 74cm x 46cm x 22cm          |
| Arm Height:                                   | 58cm up to 66cm             |
| Cushion Material:                             | Light Grey Textilene Fabric |
| Frame Colour:                                 | Matt White                  |
| Frame Material:                               | Powdercoated Aluminium      |
| Assembly:                                     | None Required               |
| Manufacturer:                                 | Bent Design Studio          |