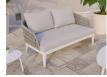

## Alma Lounge Chair Outdoor - Two Seater White - Light Grey Cushion

## **Product Specifications**

| Overall Product Width:                        | 160cm                       |
|-----------------------------------------------|-----------------------------|
| Overall Product Depth:                        | 85cm                        |
| Overall Product<br>Height (with<br>cushions): | 86cm                        |
| Overall Seat Cushion<br>Size                  | 74cm x 145cm x 10cm         |
| Seat Cushion Depth (seating area):            | 56cm                        |
| Back Cushion Size:                            | 74cm x 46cm x 22cm          |
| Arm Height:                                   | 58cm up to 66cm             |
| Cushion Material:                             | Light Grey Textilene Fabric |
| Frame Colour:                                 | Matt White                  |
| Frame Material:                               | Powdercoated Aluminium      |
| Assembly:                                     | None Required               |
| Manufacturer:                                 | Bent Design Studio          |