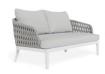

## Alma Lounge Chair Outdoor - Two Seater White - Light Grey Cushion

## **Product Specifications**

| Overall Product Width:                        | 160cm                       |
|-----------------------------------------------|-----------------------------|
| Overall Product Depth:                        | 85cm                        |
| Overall Product<br>Height (with<br>cushions): | 86cm                        |
| Overall Seat Cushion<br>Size                  | 74cm x 145cm x 10cm         |
| Seat Cushion Depth (seating area):            | 56cm                        |
| Back Cushion Size:                            | 74cm x 46cm x 22cm          |
| Arm Height:                                   | 58cm up to 66cm             |
| Cushion Material:                             | Light Grey Textilene Fabric |
| Frame Colour:                                 | Matt White                  |
| Frame Material:                               | Powdercoated Aluminium      |
| Assembly:                                     | None Required               |
| Manufacturer:                                 | Bent Design Studio          |