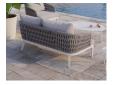

## Alma Lounge Chair Outdoor - Two Seater White - Light Grey Cushion

## **Product Specifications**

| Overall Product Width:                        | 160cm                       |
|-----------------------------------------------|-----------------------------|
| Overall Product Depth:                        | 85cm                        |
| Overall Product<br>Height (with<br>cushions): | 86cm                        |
| Overall Seat Cushion<br>Size                  | 74cm x 145cm x 10cm         |
| Seat Cushion Depth (seating area):            | 56cm                        |
| Back Cushion Size:                            | 74cm x 46cm x 22cm          |
| Arm Height:                                   | 58cm up to 66cm             |
| Cushion Material:                             | Light Grey Textilene Fabric |
| Frame Colour:                                 | Matt White                  |
| Frame Material:                               | Powdercoated Aluminium      |
| Assembly:                                     | None Required               |
| Manufacturer:                                 | Bent Design Studio          |