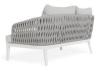

## Alma Lounge Chair Outdoor - Two Seater White - Light Grey Cushion

## **Product Specifications**

| Overall Product Width:                        | 160cm                       |
|-----------------------------------------------|-----------------------------|
| Overall Product Depth:                        | 85cm                        |
| Overall Product<br>Height (with<br>cushions): | 86cm                        |
| Overall Seat Cushion<br>Size                  | 74cm x 145cm x 10cm         |
| Seat Cushion Depth (seating area):            | 56cm                        |
| Back Cushion Size:                            | 74cm x 46cm x 22cm          |
| Arm Height:                                   | 58cm up to 66cm             |
| Cushion Material:                             | Light Grey Textilene Fabric |
| Frame Colour:                                 | Matt White                  |
| Frame Material:                               | Powdercoated Aluminium      |
| Assembly:                                     | None Required               |
| Manufacturer:                                 | Bent Design Studio          |