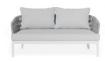

## Alma Lounge Chair Outdoor - Two Seater White - Light Grey Cushion

## **Product Specifications**

| Overall Product Width:                        | 160cm                       |
|-----------------------------------------------|-----------------------------|
| Overall Product Depth:                        | 85cm                        |
| Overall Product<br>Height (with<br>cushions): | 86cm                        |
| Overall Seat Cushion<br>Size                  | 74cm x 145cm x 10cm         |
| Seat Cushion Depth (seating area):            | 56cm                        |
| Back Cushion Size:                            | 74cm x 46cm x 22cm          |
| Arm Height:                                   | 58cm up to 66cm             |
| Cushion Material:                             | Light Grey Textilene Fabric |
| Frame Colour:                                 | Matt White                  |
| Frame Material:                               | Powdercoated Aluminium      |
| Assembly:                                     | None Required               |
| Manufacturer:                                 | Bent Design Studio          |