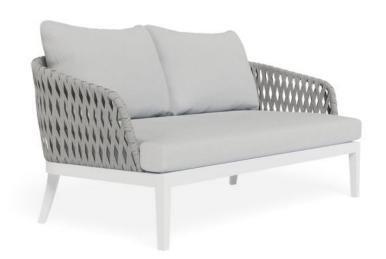

## Alma Lounge Chair Outdoor - Two Seater White - Light Grey Cushion

## **Product Specifications**

| Overall Product Width:                        | 160cm                       |
|-----------------------------------------------|-----------------------------|
| Overall Product Depth:                        | 85cm                        |
| Overall Product<br>Height (with<br>cushions): | 86cm                        |
| Overall Seat Cushion<br>Size                  | 74cm x 145cm x 10cm         |
| Seat Cushion Depth (seating area):            | 56cm                        |
| Back Cushion Size:                            | 74cm x 46cm x 22cm          |
| Arm Height:                                   | 58cm up to 66cm             |
| Cushion Material:                             | Light Grey Textilene Fabric |
| Frame Colour:                                 | Matt White                  |
| Frame Material:                               | Powdercoated Aluminium      |
| Assembly:                                     | None Required               |
| Manufacturer:                                 | Bent Design Studio          |